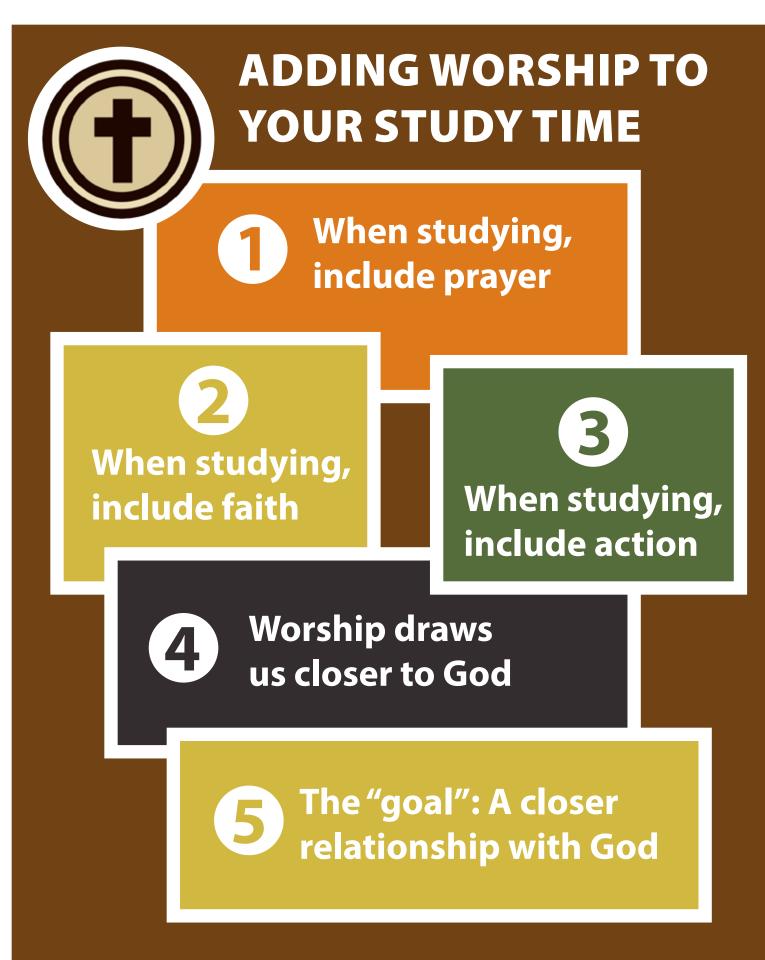

## CHOOSING THE BEST TIME TO STUDY

Schedule a consistent block of time

Schedule enough time for your study

2

Pick a time when you are alert

## CHOOSING THE BEST PLACE TO STUDY

Make your study location consistent

Make your study location unique

**4** Make your study location comfortable

Make your study location private

These characteristics are relevant online **6** Keep your study notes/responses private